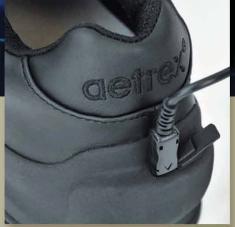

#### How the Technology Works

The Aetrex Navistar GPS Footwear System features the latest GPS tracking technology embedded in the base of the right heel, providing real-time tracking. At frequent and specific time intervals, the GPS tracking device sends a signal to the central monitoring station determining the wearer's exact location and relays that information to a tracking website for you to view.