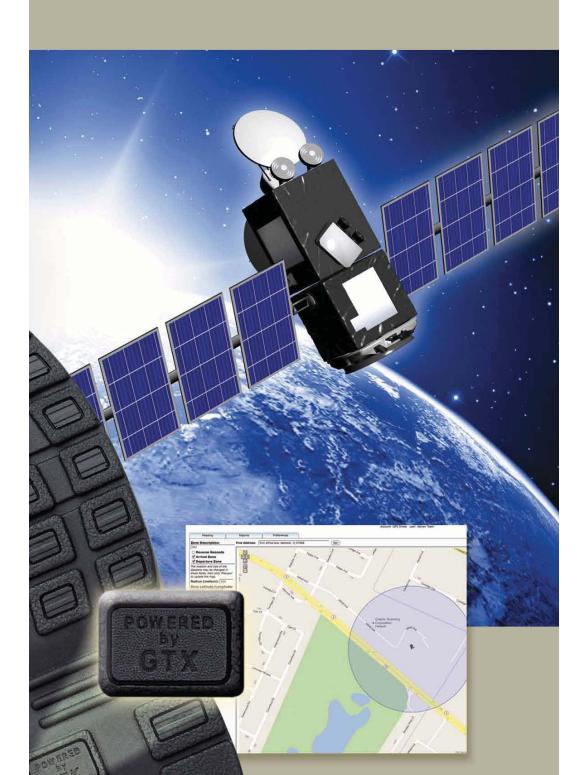

#### The Aetrex Navistar GPS Footwear System

is a revolutionary, patented technology, designed to help individuals who may have a tendency to wander or who are not totally independent and possibly at risk of becoming disoriented and lost. Their tendency to wander may be the result of Alzheimer's, aphasia, dementia, autism or any cognitive disability where a person is at risk.

#### How the Technology Works

The Aetrex Navistar GPS Footwear System features the latest GPS tracking technology embedded in the base of the right heel, providing real-time tracking. At frequent and specific time intervals, the GPS tracking device sends a signal to the central monitoring station determining the wearer's exact location and relays that information to a tracking website for you to view.

Available for both men & women Two styles: Lace-up & Double Velcro Strap Men's: 7-13, 14 | Women's: 5-11 (including half sizes) Colours: Both black & white The premise of the technology is based on a geographic boundary known as a "geozone" (which you create), alerting you when your loved one has wandered off too far from your preset location. When your loved one wanders off and leaves the preset geozone, you are quickly notified. The service also provides emergency tracking in case you need to locate your loved one immediately. Simply call the mobile number used with the GPS Shoe to receive a location notification. Location notifications can be received via the online tracking system, email, SMS or recorded voice message.